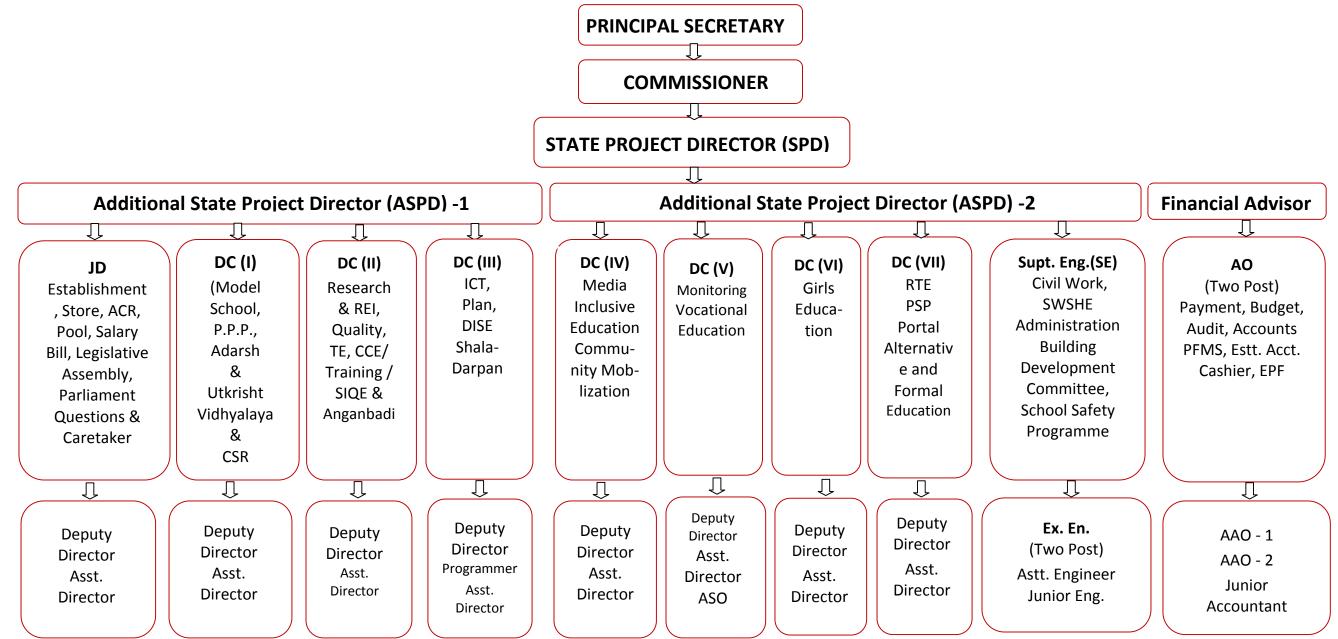

## **ORGANIZATIONAL CHART - RAJASTHAN COUNCIL OF SCHOOL EDUCATION**

Abbreviations: JD – Joint Director, DC – Deputy Commissioner, RTE – Right to Education, AO – Accounts Officer, DD- Deputy Director, EDU – Education, Estt. – Establishment, Lib. – Library, J.En. – Junior Engineer, A.En. – Assistant Engineer, AD- Assistant Director, Ex. En. – Executive Engineer, IT – Information Technology, SIQE - State Initiative for quality Education, Asst. – Assistant, AAO – Assistant Accounts Officer, ASO – Assistant Statistical Officer, TE – Teacher Education, P.P.P. – Public Private Partnership, CSR – corporate social responsibility, CCE – continuous and comprehensive evaluation, PSP- Private School Portal, EPF-Asst. – Employee Provident Fund Assistant