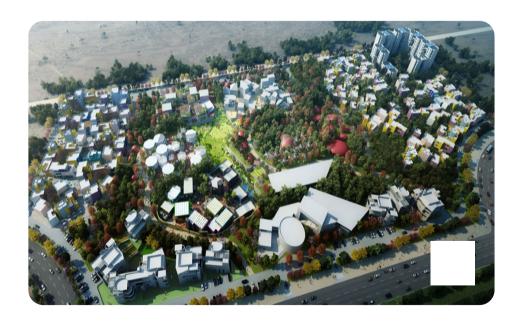

## The Next Big Thing – PSL, Jaipur

PSL is positioned to be the gateway for cutting edge curriculum from all over the world to enrich public education

Designed World-class architecture on a 25 acre land to be launched by April 2021. The Institution is envisioned as a beacon for Education Leadership in the country. With capacity to train 600 learners on Day 1 and 3000 after expansion, PSL can train every official of Rajasthan, State officials, National officials, fellows, and staff for 12 days per year.